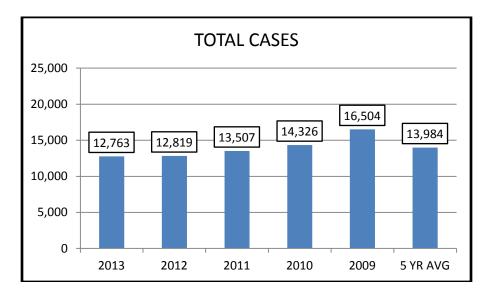

# MARCH 31, 2014

Medina City Council & Mayor Medina County Commissioners

The following is the yearly report of operations for the Medina Municipal Court as required by Ohio Revised Code Sec. 1901.14.

The Court received new filings of 12,763 cases and terminated 12,777 cases.

| CRIM                               | AINAL & TRAFI | FIC CASES |        |        |        |
|------------------------------------|---------------|-----------|--------|--------|--------|
|                                    | 2013          | 2012      | 2011   | 2010   | 2009   |
| FELONIES                           |               |           |        |        |        |
| Cases Filed:                       | 195           | 204       | 218    | 166    | 150    |
| Cases Terminated:                  | 197           | 198       | 216    | 167    | 151    |
| MISDEMEANORS                       |               |           |        |        |        |
| Cases Filed:                       | 1,831         | 1,734     | 1,782  | 1,690  | 1,804  |
| Cases Terminated:                  | 1,779         | 1,733     | 1,704  | 1,672  | 1,809  |
| D.U.I.                             |               |           |        |        |        |
| Cases Filed:                       | 575           | 536       | 544    | 558    | 664    |
| Cases Terminated:                  | 553           | 527       | 540    | 545    | 659    |
| TRAFFIC                            |               |           |        |        |        |
| Cases Filed:                       | 7,503         | 7,200     | 7,550  | 8,193  | 9,678  |
| Cases Terminated:                  | 7,437         | 7,088     | 7,592  | 8,050  | 9,808  |
|                                    | CIVIL CASE    | S         |        |        |        |
| PERSONAL INJURY/PROPERTY DAMAGE    |               |           |        |        |        |
| Cases Filed:                       | 6             | 29        | 22     | 38     | 28     |
| Cases Terminated:                  | 13            | 27        | 26     | 33     | 39     |
| CONTRACTS                          |               |           |        |        |        |
| Cases Filed:                       | 1,116         | 1,607     | 1,573  | 1,573  | 1,764  |
| Cases Terminated:                  | 1,350         | 1,405     | 1,644  | 1,544  | 2,062  |
| F.E.D. (Forcible Entry & Detainer) |               |           |        |        |        |
| Cases Filed:                       | 445           | 430       | 570    | 527    | 536    |
| Cases Terminated:                  | 415           | 502       | 551    | 567    | 607    |
| OTHER CIVIL                        |               |           |        |        |        |
| Cases Filed:                       | 818           | 780       | 958    | 1,223  | 1,534  |
| Cases Terminated:                  | 760           | 914       | 980    | 1,380  | 1,759  |
| SMALL CLAIMS                       |               |           |        |        |        |
| Cases Filed:                       | 274           | 299       | 290    | 358    | 346    |
| Cases Terminated:                  | 273           | 314       | 301    | 323    | 381    |
| TOTAL FILED:                       | 12,763        | 12,819    | 13,507 | 14,326 | 16,504 |
| TOTAL TERMINATED:                  | 12,777        | 12,708    | 13,554 | 14,281 | 17,275 |