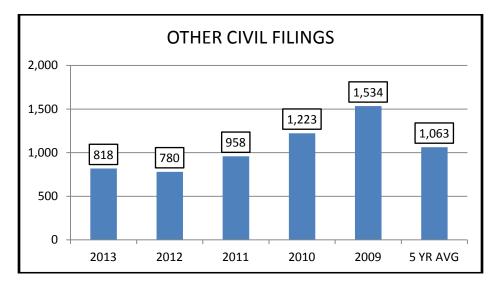

| CRIM                               | AINAL & TRAFI | FIC CASES |        |        |        |
|------------------------------------|---------------|-----------|--------|--------|--------|
|                                    | 2013          | 2012      | 2011   | 2010   | 2009   |
| FELONIES                           |               |           |        |        |        |
| Cases Filed:                       | 195           | 204       | 218    | 166    | 150    |
| Cases Terminated:                  | 197           | 198       | 216    | 167    | 151    |
| MISDEMEANORS                       |               |           |        |        |        |
| Cases Filed:                       | 1,831         | 1,734     | 1,782  | 1,690  | 1,804  |
| Cases Terminated:                  | 1,779         | 1,733     | 1,704  | 1,672  | 1,809  |
| D.U.I.                             |               |           |        |        |        |
| Cases Filed:                       | 575           | 536       | 544    | 558    | 664    |
| Cases Terminated:                  | 553           | 527       | 540    | 545    | 659    |
| TRAFFIC                            |               |           |        |        |        |
| Cases Filed:                       | 7,503         | 7,200     | 7,550  | 8,193  | 9,678  |
| Cases Terminated:                  | 7,437         | 7,088     | 7,592  | 8,050  | 9,808  |
|                                    | CIVIL CASE    | S         |        |        |        |
| PERSONAL INJURY/PROPERTY DAMAGE    |               |           |        |        |        |
| Cases Filed:                       | 6             | 29        | 22     | 38     | 28     |
| Cases Terminated:                  | 13            | 27        | 26     | 33     | 39     |
| CONTRACTS                          |               |           |        |        |        |
| Cases Filed:                       | 1,116         | 1,607     | 1,573  | 1,573  | 1,764  |
| Cases Terminated:                  | 1,350         | 1,405     | 1,644  | 1,544  | 2,062  |
| F.E.D. (Forcible Entry & Detainer) |               |           |        |        |        |
| Cases Filed:                       | 445           | 430       | 570    | 527    | 536    |
| Cases Terminated:                  | 415           | 502       | 551    | 567    | 607    |
| OTHER CIVIL                        |               |           |        |        |        |
| Cases Filed:                       | 818           | 780       | 958    | 1,223  | 1,534  |
| Cases Terminated:                  | 760           | 914       | 980    | 1,380  | 1,759  |
| SMALL CLAIMS                       |               |           |        |        |        |
| Cases Filed:                       | 274           | 299       | 290    | 358    | 346    |
| Cases Terminated:                  | 273           | 314       | 301    | 323    | 381    |
| TOTAL FILED:                       | 12,763        | 12,819    | 13,507 | 14,326 | 16,504 |
| TOTAL TERMINATED:                  | 12,777        | 12,708    | 13,554 | 14,281 | 17,275 |