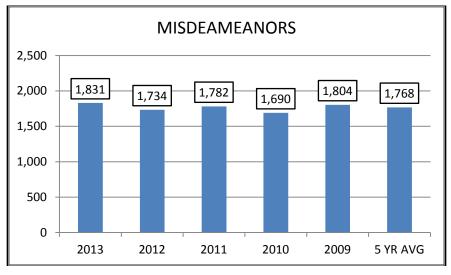

| CRIM                               | AINAL & TRAFI | FIC CASES |        |        |        |
|------------------------------------|---------------|-----------|--------|--------|--------|
|                                    | 2013          | 2012      | 2011   | 2010   | 2009   |
| FELONIES                           |               |           |        |        |        |
| Cases Filed:                       | 195           | 204       | 218    | 166    | 150    |
| Cases Terminated:                  | 197           | 198       | 216    | 167    | 151    |
| MISDEMEANORS                       |               |           |        |        |        |
| Cases Filed:                       | 1,831         | 1,734     | 1,782  | 1,690  | 1,804  |
| Cases Terminated:                  | 1,779         | 1,733     | 1,704  | 1,672  | 1,809  |
| D.U.I.                             |               |           |        |        |        |
| Cases Filed:                       | 575           | 536       | 544    | 558    | 664    |
| Cases Terminated:                  | 553           | 527       | 540    | 545    | 659    |
| TRAFFIC                            |               |           |        |        |        |
| Cases Filed:                       | 7,503         | 7,200     | 7,550  | 8,193  | 9,678  |
| Cases Terminated:                  | 7,437         | 7,088     | 7,592  | 8,050  | 9,808  |
|                                    | CIVIL CASE    | S         |        |        |        |
| PERSONAL INJURY/PROPERTY DAMAGE    |               |           |        |        |        |
| Cases Filed:                       | 6             | 29        | 22     | 38     | 28     |
| Cases Terminated:                  | 13            | 27        | 26     | 33     | 39     |
| CONTRACTS                          |               |           |        |        |        |
| Cases Filed:                       | 1,116         | 1,607     | 1,573  | 1,573  | 1,764  |
| Cases Terminated:                  | 1,350         | 1,405     | 1,644  | 1,544  | 2,062  |
| F.E.D. (Forcible Entry & Detainer) |               |           |        |        |        |
| Cases Filed:                       | 445           | 430       | 570    | 527    | 536    |
| Cases Terminated:                  | 415           | 502       | 551    | 567    | 607    |
| OTHER CIVIL                        |               |           |        |        |        |
| Cases Filed:                       | 818           | 780       | 958    | 1,223  | 1,534  |
| Cases Terminated:                  | 760           | 914       | 980    | 1,380  | 1,759  |
| SMALL CLAIMS                       |               |           |        |        |        |
| Cases Filed:                       | 274           | 299       | 290    | 358    | 346    |
| Cases Terminated:                  | 273           | 314       | 301    | 323    | 381    |
| TOTAL FILED:                       | 12,763        | 12,819    | 13,507 | 14,326 | 16,504 |
| TOTAL TERMINATED:                  | 12,777        | 12,708    | 13,554 | 14,281 | 17,275 |