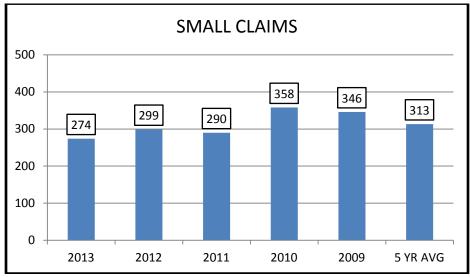

| CRIM                               | AINAL & TRAFI | FIC CASES |        |        |        |
|------------------------------------|---------------|-----------|--------|--------|--------|
|                                    | 2013          | 2012      | 2011   | 2010   | 2009   |
| FELONIES                           |               |           |        |        |        |
| Cases Filed:                       | 195           | 204       | 218    | 166    | 150    |
| Cases Terminated:                  | 197           | 198       | 216    | 167    | 151    |
| MISDEMEANORS                       |               |           |        |        |        |
| Cases Filed:                       | 1,831         | 1,734     | 1,782  | 1,690  | 1,804  |
| Cases Terminated:                  | 1,779         | 1,733     | 1,704  | 1,672  | 1,809  |
| D.U.I.                             |               |           |        |        |        |
| Cases Filed:                       | 575           | 536       | 544    | 558    | 664    |
| Cases Terminated:                  | 553           | 527       | 540    | 545    | 659    |
| TRAFFIC                            |               |           |        |        |        |
| Cases Filed:                       | 7,503         | 7,200     | 7,550  | 8,193  | 9,678  |
| Cases Terminated:                  | 7,437         | 7,088     | 7,592  | 8,050  | 9,808  |
|                                    | CIVIL CASE    | S         |        |        |        |
| PERSONAL INJURY/PROPERTY DAMAGE    |               |           |        |        |        |
| Cases Filed:                       | 6             | 29        | 22     | 38     | 28     |
| Cases Terminated:                  | 13            | 27        | 26     | 33     | 39     |
| CONTRACTS                          |               |           |        |        |        |
| Cases Filed:                       | 1,116         | 1,607     | 1,573  | 1,573  | 1,764  |
| Cases Terminated:                  | 1,350         | 1,405     | 1,644  | 1,544  | 2,062  |
| F.E.D. (Forcible Entry & Detainer) |               |           |        |        |        |
| Cases Filed:                       | 445           | 430       | 570    | 527    | 536    |
| Cases Terminated:                  | 415           | 502       | 551    | 567    | 607    |
| OTHER CIVIL                        |               |           |        |        |        |
| Cases Filed:                       | 818           | 780       | 958    | 1,223  | 1,534  |
| Cases Terminated:                  | 760           | 914       | 980    | 1,380  | 1,759  |
| SMALL CLAIMS                       |               |           |        |        |        |
| Cases Filed:                       | 274           | 299       | 290    | 358    | 346    |
| Cases Terminated:                  | 273           | 314       | 301    | 323    | 381    |
| TOTAL FILED:                       | 12,763        | 12,819    | 13,507 | 14,326 | 16,504 |
| TOTAL TERMINATED:                  | 12,777        | 12,708    | 13,554 | 14,281 | 17,275 |