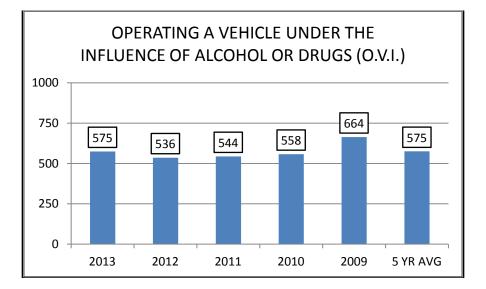

| CRIM                               | AINAL & TRAFI | FIC CASES |        |        |        |
|------------------------------------|---------------|-----------|--------|--------|--------|
|                                    | 2013          | 2012      | 2011   | 2010   | 2009   |
| FELONIES                           |               |           |        |        |        |
| Cases Filed:                       | 195           | 204       | 218    | 166    | 150    |
| Cases Terminated:                  | 197           | 198       | 216    | 167    | 151    |
| MISDEMEANORS                       |               |           |        |        |        |
| Cases Filed:                       | 1,831         | 1,734     | 1,782  | 1,690  | 1,804  |
| Cases Terminated:                  | 1,779         | 1,733     | 1,704  | 1,672  | 1,809  |
| D.U.I.                             |               |           |        |        |        |
| Cases Filed:                       | 575           | 536       | 544    | 558    | 664    |
| Cases Terminated:                  | 553           | 527       | 540    | 545    | 659    |
| TRAFFIC                            |               |           |        |        |        |
| Cases Filed:                       | 7,503         | 7,200     | 7,550  | 8,193  | 9,678  |
| Cases Terminated:                  | 7,437         | 7,088     | 7,592  | 8,050  | 9,808  |
|                                    | CIVIL CASE    | S         |        |        |        |
| PERSONAL INJURY/PROPERTY DAMAGE    |               |           |        |        |        |
| Cases Filed:                       | 6             | 29        | 22     | 38     | 28     |
| Cases Terminated:                  | 13            | 27        | 26     | 33     | 39     |
| CONTRACTS                          |               |           |        |        |        |
| Cases Filed:                       | 1,116         | 1,607     | 1,573  | 1,573  | 1,764  |
| Cases Terminated:                  | 1,350         | 1,405     | 1,644  | 1,544  | 2,062  |
| F.E.D. (Forcible Entry & Detainer) |               |           |        |        |        |
| Cases Filed:                       | 445           | 430       | 570    | 527    | 536    |
| Cases Terminated:                  | 415           | 502       | 551    | 567    | 607    |
| OTHER CIVIL                        |               |           |        |        |        |
| Cases Filed:                       | 818           | 780       | 958    | 1,223  | 1,534  |
| Cases Terminated:                  | 760           | 914       | 980    | 1,380  | 1,759  |
| SMALL CLAIMS                       |               |           |        |        |        |
| Cases Filed:                       | 274           | 299       | 290    | 358    | 346    |
| Cases Terminated:                  | 273           | 314       | 301    | 323    | 381    |
| TOTAL FILED:                       | 12,763        | 12,819    | 13,507 | 14,326 | 16,504 |
| TOTAL TERMINATED:                  | 12,777        | 12,708    | 13,554 | 14,281 | 17,275 |

## CASE LOAD COMPARISON BY ARRESTING AGENCIES DRIVING UNDER THE INFLUENCE OF ALCOHOL CASES

| Agency               | 2013      | 2012      | 2011      | 2010      | 2009      |
|----------------------|-----------|-----------|-----------|-----------|-----------|
|                      |           |           |           |           |           |
| Brunswick Hills Twp. | 13        | 23        | 29        | 23        | 38        |
| Brunswick City       | 53        | 68        | 63        | 88        | 87        |
| Chippewa Lake        | 0         | 0         | 0         | 0         | 0         |
| Hinckley Twp.        | 39        | 41        | 39        | 31        | 31        |
| Lafayette Twp.       | 0         | 1         | 2         | 2         | 7         |
| Liverpool Twp.       | 0         | 2         | 0         | 0         | 0         |
| Medina City          | 89        | 96        | 137       | 101       | 137       |
| Medina County Parks  | 0         | 0         | 0         | 0         | 0         |
| Medina Twp.          | 70        | 31        | 22        | 34        | 54        |
| Metro Parks          | 0         | 1         | 1         | 0         | 1         |
| Montville Twp.       | 91        | 43        | 34        | 41        | 51        |
| North Royalton       | 0         | 1         | 2         | 1         | 1         |
| Ohio State Patrol    | 171       | 163       | 157       | 160       | 168       |
| Sheriff Dept.        | 33        | 38        | 38        | 46        | 57        |
| Spencer Village      | 3         | <u>11</u> | <u>7</u>  | <u>6</u>  | <u>4</u>  |
| Total                | 562       | 519       | 531       | 533       | 636       |
| Reactivated Cases    | <u>13</u> | <u>17</u> | <u>13</u> | <u>25</u> | <u>28</u> |
| Total                | 575       | 536       | 544       | 558       | 664       |