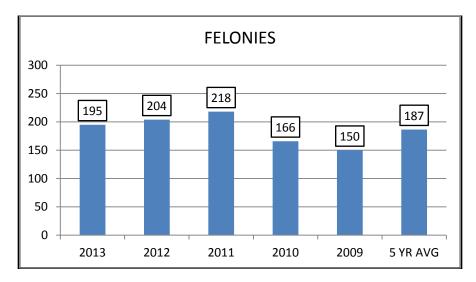

| CRIM                               | AINAL & TRAFI | FIC CASES |        |        |        |
|------------------------------------|---------------|-----------|--------|--------|--------|
|                                    | 2013          | 2012      | 2011   | 2010   | 2009   |
| FELONIES                           |               |           |        |        |        |
| Cases Filed:                       | 195           | 204       | 218    | 166    | 150    |
| Cases Terminated:                  | 197           | 198       | 216    | 167    | 151    |
| MISDEMEANORS                       |               |           |        |        |        |
| Cases Filed:                       | 1,831         | 1,734     | 1,782  | 1,690  | 1,804  |
| Cases Terminated:                  | 1,779         | 1,733     | 1,704  | 1,672  | 1,809  |
| D.U.I.                             |               |           |        |        |        |
| Cases Filed:                       | 575           | 536       | 544    | 558    | 664    |
| Cases Terminated:                  | 553           | 527       | 540    | 545    | 659    |
| TRAFFIC                            |               |           |        |        |        |
| Cases Filed:                       | 7,503         | 7,200     | 7,550  | 8,193  | 9,678  |
| Cases Terminated:                  | 7,437         | 7,088     | 7,592  | 8,050  | 9,808  |
|                                    | CIVIL CASE    | S         |        |        |        |
| PERSONAL INJURY/PROPERTY DAMAGE    |               |           |        |        |        |
| Cases Filed:                       | 6             | 29        | 22     | 38     | 28     |
| Cases Terminated:                  | 13            | 27        | 26     | 33     | 39     |
| CONTRACTS                          |               |           |        |        |        |
| Cases Filed:                       | 1,116         | 1,607     | 1,573  | 1,573  | 1,764  |
| Cases Terminated:                  | 1,350         | 1,405     | 1,644  | 1,544  | 2,062  |
| F.E.D. (Forcible Entry & Detainer) |               |           |        |        |        |
| Cases Filed:                       | 445           | 430       | 570    | 527    | 536    |
| Cases Terminated:                  | 415           | 502       | 551    | 567    | 607    |
| OTHER CIVIL                        |               |           |        |        |        |
| Cases Filed:                       | 818           | 780       | 958    | 1,223  | 1,534  |
| Cases Terminated:                  | 760           | 914       | 980    | 1,380  | 1,759  |
| SMALL CLAIMS                       |               |           |        |        |        |
| Cases Filed:                       | 274           | 299       | 290    | 358    | 346    |
| Cases Terminated:                  | 273           | 314       | 301    | 323    | 381    |
| TOTAL FILED:                       | 12,763        | 12,819    | 13,507 | 14,326 | 16,504 |
| TOTAL TERMINATED:                  | 12,777        | 12,708    | 13,554 | 14,281 | 17,275 |