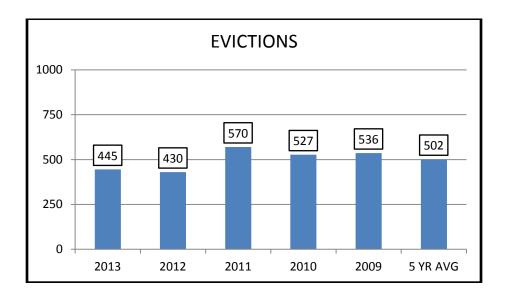

| CRIM                               | AINAL & TRAFI | FIC CASES |        |        |        |
|------------------------------------|---------------|-----------|--------|--------|--------|
|                                    | 2013          | 2012      | 2011   | 2010   | 2009   |
| FELONIES                           |               |           |        |        |        |
| Cases Filed:                       | 195           | 204       | 218    | 166    | 150    |
| Cases Terminated:                  | 197           | 198       | 216    | 167    | 151    |
| MISDEMEANORS                       |               |           |        |        |        |
| Cases Filed:                       | 1,831         | 1,734     | 1,782  | 1,690  | 1,804  |
| Cases Terminated:                  | 1,779         | 1,733     | 1,704  | 1,672  | 1,809  |
| D.U.I.                             |               |           |        |        |        |
| Cases Filed:                       | 575           | 536       | 544    | 558    | 664    |
| Cases Terminated:                  | 553           | 527       | 540    | 545    | 659    |
| TRAFFIC                            |               |           |        |        |        |
| Cases Filed:                       | 7,503         | 7,200     | 7,550  | 8,193  | 9,678  |
| Cases Terminated:                  | 7,437         | 7,088     | 7,592  | 8,050  | 9,808  |
|                                    | CIVIL CASE    | S         |        |        |        |
| PERSONAL INJURY/PROPERTY DAMAGE    |               |           |        |        |        |
| Cases Filed:                       | 6             | 29        | 22     | 38     | 28     |
| Cases Terminated:                  | 13            | 27        | 26     | 33     | 39     |
| CONTRACTS                          |               |           |        |        |        |
| Cases Filed:                       | 1,116         | 1,607     | 1,573  | 1,573  | 1,764  |
| Cases Terminated:                  | 1,350         | 1,405     | 1,644  | 1,544  | 2,062  |
| F.E.D. (Forcible Entry & Detainer) |               |           |        |        |        |
| Cases Filed:                       | 445           | 430       | 570    | 527    | 536    |
| Cases Terminated:                  | 415           | 502       | 551    | 567    | 607    |
| OTHER CIVIL                        |               |           |        |        |        |
| Cases Filed:                       | 818           | 780       | 958    | 1,223  | 1,534  |
| Cases Terminated:                  | 760           | 914       | 980    | 1,380  | 1,759  |
| SMALL CLAIMS                       |               |           |        |        |        |
| Cases Filed:                       | 274           | 299       | 290    | 358    | 346    |
| Cases Terminated:                  | 273           | 314       | 301    | 323    | 381    |
| TOTAL FILED:                       | 12,763        | 12,819    | 13,507 | 14,326 | 16,504 |
| TOTAL TERMINATED:                  | 12,777        | 12,708    | 13,554 | 14,281 | 17,275 |

One Deputy Bailiff is responsible for the service of subpoenas and other court papers throughout the Court's jurisdiction, including executing evictions and Court ordered sales of property. In 2013, the Bailiff's Office supervised 135 evictions, a 19.5% increase compared to 2012. See Table #1

| TABLE #1 |                              |  |  |  |  |
|----------|------------------------------|--|--|--|--|
|          | EVICTION ACTIVITY            |  |  |  |  |
| (FOR     | CIBLE ENTRY AND LOCK CHANGE) |  |  |  |  |
|          |                              |  |  |  |  |
| YEAR     | YEAR NUMBER OF EVICTIONS     |  |  |  |  |
| 2009     | 2009 130                     |  |  |  |  |
| 2010     | 2010 139                     |  |  |  |  |
| 2011 166 |                              |  |  |  |  |
| 2012 113 |                              |  |  |  |  |
| 2013     | 135                          |  |  |  |  |