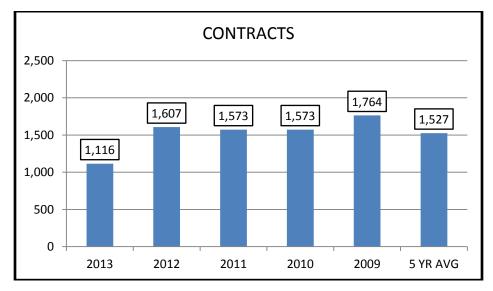

| CRIM                               | AINAL & TRAFI | FIC CASES |        |        |        |
|------------------------------------|---------------|-----------|--------|--------|--------|
|                                    | 2013          | 2012      | 2011   | 2010   | 2009   |
| FELONIES                           |               |           |        |        |        |
| Cases Filed:                       | 195           | 204       | 218    | 166    | 150    |
| Cases Terminated:                  | 197           | 198       | 216    | 167    | 151    |
| MISDEMEANORS                       |               |           |        |        |        |
| Cases Filed:                       | 1,831         | 1,734     | 1,782  | 1,690  | 1,804  |
| Cases Terminated:                  | 1,779         | 1,733     | 1,704  | 1,672  | 1,809  |
| D.U.I.                             |               |           |        |        |        |
| Cases Filed:                       | 575           | 536       | 544    | 558    | 664    |
| Cases Terminated:                  | 553           | 527       | 540    | 545    | 659    |
| TRAFFIC                            |               |           |        |        |        |
| Cases Filed:                       | 7,503         | 7,200     | 7,550  | 8,193  | 9,678  |
| Cases Terminated:                  | 7,437         | 7,088     | 7,592  | 8,050  | 9,808  |
|                                    | CIVIL CASE    | S         |        |        |        |
| PERSONAL INJURY/PROPERTY DAMAGE    |               |           |        |        |        |
| Cases Filed:                       | 6             | 29        | 22     | 38     | 28     |
| Cases Terminated:                  | 13            | 27        | 26     | 33     | 39     |
| CONTRACTS                          |               |           |        |        |        |
| Cases Filed:                       | 1,116         | 1,607     | 1,573  | 1,573  | 1,764  |
| Cases Terminated:                  | 1,350         | 1,405     | 1,644  | 1,544  | 2,062  |
| F.E.D. (Forcible Entry & Detainer) |               |           |        |        |        |
| Cases Filed:                       | 445           | 430       | 570    | 527    | 536    |
| Cases Terminated:                  | 415           | 502       | 551    | 567    | 607    |
| OTHER CIVIL                        |               |           |        |        |        |
| Cases Filed:                       | 818           | 780       | 958    | 1,223  | 1,534  |
| Cases Terminated:                  | 760           | 914       | 980    | 1,380  | 1,759  |
| SMALL CLAIMS                       |               |           |        |        |        |
| Cases Filed:                       | 274           | 299       | 290    | 358    | 346    |
| Cases Terminated:                  | 273           | 314       | 301    | 323    | 381    |
| TOTAL FILED:                       | 12,763        | 12,819    | 13,507 | 14,326 | 16,504 |
| TOTAL TERMINATED:                  | 12,777        | 12,708    | 13,554 | 14,281 | 17,275 |