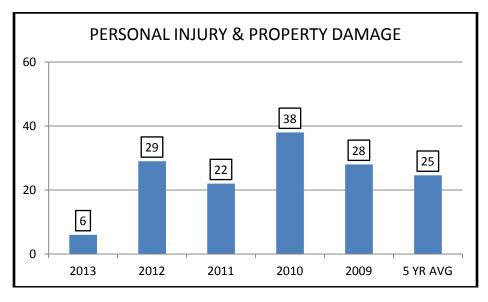

| CRIM                               | AINAL & TRAFI | FIC CASES |        |        |        |
|------------------------------------|---------------|-----------|--------|--------|--------|
|                                    | 2013          | 2012      | 2011   | 2010   | 2009   |
| FELONIES                           |               |           |        |        |        |
| Cases Filed:                       | 195           | 204       | 218    | 166    | 150    |
| Cases Terminated:                  | 197           | 198       | 216    | 167    | 151    |
| MISDEMEANORS                       |               |           |        |        |        |
| Cases Filed:                       | 1,831         | 1,734     | 1,782  | 1,690  | 1,804  |
| Cases Terminated:                  | 1,779         | 1,733     | 1,704  | 1,672  | 1,809  |
| D.U.I.                             |               |           |        |        |        |
| Cases Filed:                       | 575           | 536       | 544    | 558    | 664    |
| Cases Terminated:                  | 553           | 527       | 540    | 545    | 659    |
| TRAFFIC                            |               |           |        |        |        |
| Cases Filed:                       | 7,503         | 7,200     | 7,550  | 8,193  | 9,678  |
| Cases Terminated:                  | 7,437         | 7,088     | 7,592  | 8,050  | 9,808  |
|                                    | CIVIL CASE    | S         |        |        |        |
| PERSONAL INJURY/PROPERTY DAMAGE    |               |           |        |        |        |
| Cases Filed:                       | 6             | 29        | 22     | 38     | 28     |
| Cases Terminated:                  | 13            | 27        | 26     | 33     | 39     |
| CONTRACTS                          |               |           |        |        |        |
| Cases Filed:                       | 1,116         | 1,607     | 1,573  | 1,573  | 1,764  |
| Cases Terminated:                  | 1,350         | 1,405     | 1,644  | 1,544  | 2,062  |
| F.E.D. (Forcible Entry & Detainer) |               |           |        |        |        |
| Cases Filed:                       | 445           | 430       | 570    | 527    | 536    |
| Cases Terminated:                  | 415           | 502       | 551    | 567    | 607    |
| OTHER CIVIL                        |               |           |        |        |        |
| Cases Filed:                       | 818           | 780       | 958    | 1,223  | 1,534  |
| Cases Terminated:                  | 760           | 914       | 980    | 1,380  | 1,759  |
| SMALL CLAIMS                       |               |           |        |        |        |
| Cases Filed:                       | 274           | 299       | 290    | 358    | 346    |
| Cases Terminated:                  | 273           | 314       | 301    | 323    | 381    |
| TOTAL FILED:                       | 12,763        | 12,819    | 13,507 | 14,326 | 16,504 |
| TOTAL TERMINATED:                  | 12,777        | 12,708    | 13,554 | 14,281 | 17,275 |