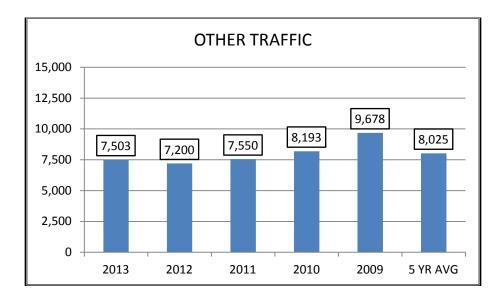

| CRIM                               | AINAL & TRAFI | FIC CASES |        |        |        |
|------------------------------------|---------------|-----------|--------|--------|--------|
|                                    | 2013          | 2012      | 2011   | 2010   | 2009   |
| FELONIES                           |               |           |        |        |        |
| Cases Filed:                       | 195           | 204       | 218    | 166    | 150    |
| Cases Terminated:                  | 197           | 198       | 216    | 167    | 151    |
| MISDEMEANORS                       |               |           |        |        |        |
| Cases Filed:                       | 1,831         | 1,734     | 1,782  | 1,690  | 1,804  |
| Cases Terminated:                  | 1,779         | 1,733     | 1,704  | 1,672  | 1,809  |
| D.U.I.                             |               |           |        |        |        |
| Cases Filed:                       | 575           | 536       | 544    | 558    | 664    |
| Cases Terminated:                  | 553           | 527       | 540    | 545    | 659    |
| TRAFFIC                            |               |           |        |        |        |
| Cases Filed:                       | 7,503         | 7,200     | 7,550  | 8,193  | 9,678  |
| Cases Terminated:                  | 7,437         | 7,088     | 7,592  | 8,050  | 9,808  |
|                                    | CIVIL CASE    | S         |        |        |        |
| PERSONAL INJURY/PROPERTY DAMAGE    |               |           |        |        |        |
| Cases Filed:                       | 6             | 29        | 22     | 38     | 28     |
| Cases Terminated:                  | 13            | 27        | 26     | 33     | 39     |
| CONTRACTS                          |               |           |        |        |        |
| Cases Filed:                       | 1,116         | 1,607     | 1,573  | 1,573  | 1,764  |
| Cases Terminated:                  | 1,350         | 1,405     | 1,644  | 1,544  | 2,062  |
| F.E.D. (Forcible Entry & Detainer) |               |           |        |        |        |
| Cases Filed:                       | 445           | 430       | 570    | 527    | 536    |
| Cases Terminated:                  | 415           | 502       | 551    | 567    | 607    |
| OTHER CIVIL                        |               |           |        |        |        |
| Cases Filed:                       | 818           | 780       | 958    | 1,223  | 1,534  |
| Cases Terminated:                  | 760           | 914       | 980    | 1,380  | 1,759  |
| SMALL CLAIMS                       |               |           |        |        |        |
| Cases Filed:                       | 274           | 299       | 290    | 358    | 346    |
| Cases Terminated:                  | 273           | 314       | 301    | 323    | 381    |
| TOTAL FILED:                       | 12,763        | 12,819    | 13,507 | 14,326 | 16,504 |
| TOTAL TERMINATED:                  | 12,777        | 12,708    | 13,554 | 14,281 | 17,275 |

#### CASE LOAD COMPARISON BY ARRESTING AGENCIES TOTAL OTHER TRAFFIC CASES

| TOTAL OTHER TRAITIO DAGES  |            |            |            |            |            |
|----------------------------|------------|------------|------------|------------|------------|
| Agency                     | 2013       | 2012       | 2011       | 2010       | 2009       |
|                            |            |            |            |            |            |
| Brunswick Hills Twp.       | 279        | 302        | 616        | 756        | 914        |
| Brunswick City             | 214        | 262        | 257        | 227        | 265        |
| Chippewa Lake              | 0          | 0          | 0          | 0          | 0          |
| Division of Wildlife       | 0          | 0          | 0          | 0          | 0          |
| Hinckley Twp.              | 322        | 449        | 518        | 611        | 488        |
| Lafayette Twp.             | 7          | 30         | 50         | 13         | 24         |
| Litchfield Twp.            | 19         | 35         | 45         | 30         | 60         |
| Liverpool Twp.             | 18         | 18         | 21         | 16         | 17         |
| Medina City                | 953        | 722        | 1,072      | 1,263      | 1,993      |
| Medina County Parks        | 0          | 0          | 0          | 0          | 0          |
| Medina Twp.                | 843        | 743        | 544        | 695        | 664        |
| Metro Parks                | 11         | 18         | 15         | 21         | 12         |
| Montville Twp.             | 721        | 527        | 671        | 821        | 822        |
| North Royalton             | 3          | 1          | 0          | 1          | 2          |
| Ohio State Patrol          | 3,474      | 3,373      | 2,950      | 2,829      | 3,207      |
| Sheriff Dept.              | 385        | 397        | 361        | 360        | 464        |
| Spencer Village            | 72         | 143        | 160        | 283        | 326        |
| State of Ohio              | 1          | 2          | 0          | 0          | 0          |
| Chippewa Lake Constable    | 0          | 0          | 2          | 0          | 0          |
| Granger Township Constable | 1          | 0          | 0          | 0          | 0          |
| Strongsville               | <u>2</u>   | <u>3</u>   | <u>0</u>   | <u>1</u>   | 1          |
| Total                      | 7,325      | 7,025      | 7,282      | 7,927      | 9,259      |
| Reactivated Cases          | <u>178</u> | <u>175</u> | <u>268</u> | <u>266</u> | <u>419</u> |
| Total                      | 7,503      | 7,200      | 7,550      | 8,193      | 9,678      |