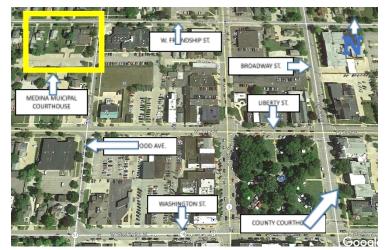

## DIRECTIONS TO THE MEDINA MUNICIPAL COURT 135 NORTH ELMWOOD AVE., MEDINA, OH 44256

**FROM THE NORTH**. Three alternatives:

(1) If coming *from the northeast*, take I-71 south to the SR 3/Weymouth Rd. exit. Turn right (roughly west/southwest) and stay on Weymouth Rd. until it turns into E. Liberty St., which occurs at an angled right-hand turn. Stay on E. Liberty St., pass through Medina Square, and turn right on N. Elmwood Ave. Courthouse parking is approximately ¼ of a mile down N. Elmwood Ave. on the left.

(2) If coming *from due north*, take SR

42/Pearl Rd. south. It will become N. Court St. Travel N. Court St. to W. Friendship St. (which you will come to before reaching Medina Square). Turn right on W. Friendship St. for one block, then turn left on N. Elmwood Ave. The courthouse parking will immediately be on the right.

(3) If coming *from the northwest*, travel southeast on SR 18/SR 57/W. Liberty St. Follow W. Liberty St. to N. Elmwood Ave. and turn left. Courthouse parking is approximately ¼ of a mile down N. Elmwood Ave. on the left.

## FROM THE SOUTH. Four alternatives:

(1) If coming *from the southeast*, take I-71 north to the SR 18/Medina Rd. exit. Turn left (west) on SR 18/Medina Rd. and stay on it as it becomes E. Washington St. Turn right (north) on N. Spring Grove St., which you will reach before reaching Medina Square. Travel one block and turn left (west) on E. Liberty St. Continue through Medina Square and turn right on N. Elmwood Ave. Courthouse parking is approximately ¼ of a mile down N. Elmwood Ave. on the left.

(2) Alternatively, if coming *from the southeast*, travel northwest on SR 57/Wadsworth Rd. Turn right on S. Broadway St. and travel past Medina Square, after which S. Broadway St. becomes N. Broadway St. Turn left (west) on E. Friendship St. and take it to N. Elmwood Ave. Turn left (south) on N. Elmwood Ave. The courthouse parking will immediately be on the right.

(3) If coming *from due south*, travel north on SR 3/Wooster Pike Rd., which will become S. Court St. Turn left on W. Liberty St. (at the north end of the Medina Square). Travel for one block to N. Elmwood Ave. Turn right on N. Elmwood Ave. Courthouse parking is approximately ¼ of a mile down N. Elmwood Ave. on the left.

(4) If coming *from the southwest*, travel northeast on SR 42/Lafayette Rd. Turn left (north) on S. Huntington St., which you will reach before reaching S. Court St. Stay on S. Huntington St. for approximately 1 mile until you reach W. Friendship St. Turn right (east) on W. Friendship St. and travel one block to N. Elmwood Ave. Turn right (south) on N. Elmwood Ave. Courthouse parking will immediately be on the right.